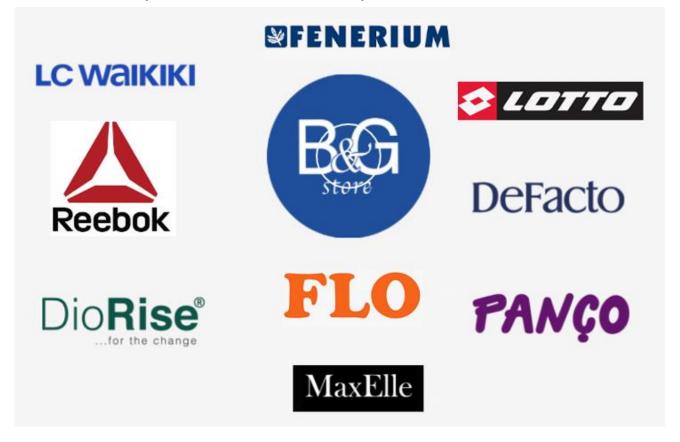

- Turnover Monthly: 15 million € at 2019 / 13 million € at 2018
- Annual Capacity: 6 million units
- Average Lead Time: 4 8 weeks
- Our Customers: Brands such as LCWaikiki, DioRise, BGStore, DeFacto, Panço, Fenerium, K&L which are important garment industry store chains in Turkey.
- Production details: omen %30 T-shirts, Dresses Men %30 Tshirts, Polos Sweatshirts, Jogging Pants and Kidswear %40 T-shirts Basic/Casual, Dressy/Evening type

#### Our Customers

Our customers include brands such as LCWaikiki, Flo, Reebok, Lotto, BGStore, DeFacto, Panço, DioRise Fenerium which have important garment industry store chains in Turkey.

- OUR QUALITY CERTIFICATES
- İstanbul Office and Showroom : Söz Konfeksiyon